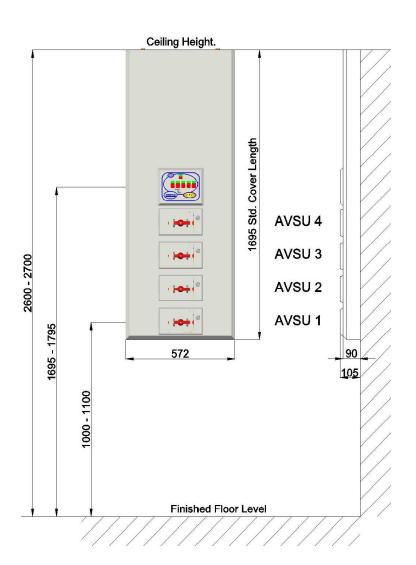

## AVSU MODULE SURFACE SPECIFICATION SHEET 1 - 4 GAS FOR 2500mm – 2700mm CEILING HEIGHTS

| Sales Contract No | Customer Order No.      |  |
|-------------------|-------------------------|--|
| Project Ref.      | Delivery Date Requested |  |
| Qty               | Batch No.               |  |
| Customer          |                         |  |

Designed to suit a Maximum of 2 x 22mm & 2 x 28mm Lines

| AVSU No.         | AVSU No. Gas T |        | Pipe Size |  |  |
|------------------|----------------|--------|-----------|--|--|
| 4                |                |        | mm        |  |  |
| 3                |                |        | mm        |  |  |
| 2                |                |        | mm        |  |  |
| 1                |                |        | mm        |  |  |
| Notes:           |                |        |           |  |  |
| Alarm Manufac    | turer          | СРХ    |           |  |  |
| Model            |                | CPX-A- |           |  |  |
| Logo Type        |                |        |           |  |  |
| Ceiling Height   |                |        |           |  |  |
| Signed By Precis | ion UK         |        |           |  |  |
| Date             |                |        |           |  |  |
| Customer Signe   | d              |        |           |  |  |
| Date             |                |        |           |  |  |